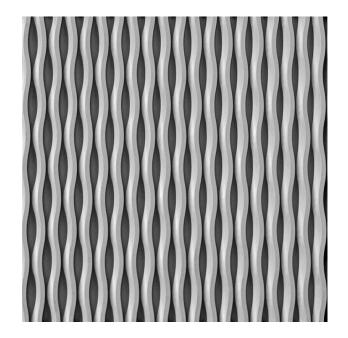

## 1/174 GASCOGNE

An abstract pattern displays curved, symmetric lines which give it a wave-like texture.

#### **DIMENSIONS**

| Uses | Dimensions (in)    | Order Number |
|------|--------------------|--------------|
| 10   | ▲ 216.54 × ► 39.37 | E 1174       |
| 100  | -                  |              |

100-timer formliners are supplied in an individual dimension within the maximum indicated dimensions.

The specified widths of the 10-timer and 50-timer formliners are a fixed dimension and ensure the continuity of the structure in the case of linear patterns. The longitudinal direction of the pattern is variable and can be ordered from 1 m up to the maximum dimension in 10 cm steps.