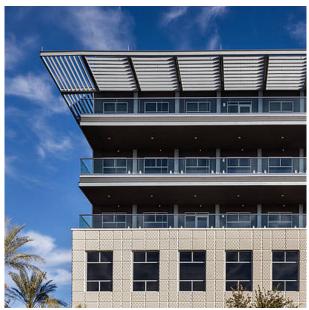

-----------------|--------------|
| 10   | ▲ 216.54 × ► 39.37 | E 1174       |
| 100  | -                  |              |

100-timer formliners are supplied in an individual dimension within the maximum indicated dimensions.

The specified widths of the 10-timer and 50-timer formliners are a fixed dimension and ensure the continuity of the structure in the case of linear patterns. The longitudinal direction of the pattern is variable and can be ordered from 1 m up to the maximum dimension in 10 cm steps.

# US FORMLINER HEADQUARTERS

Do you have a question about our products and would like to get in touch? You can call us on the following number:

### 706.549.6787

US Formliner Inc. 370 Commerce Blvd. Athens GA 30606 USA

Phone: 706.549.6787 www.reckli.com/en/usa/

### **REFERENCES**