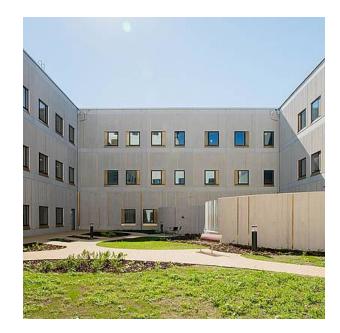

-------------------|--------------|
| 10   | ▲ 216.54 × ► 39.37 | E 1174       |
| 100  | -                  |              |

100-timer formliners are supplied in an individual dimension within the maximum indicated dimensions.

The specified widths of the 10-timer and 50-timer formliners are a fixed dimension and ensure the continuity of the structure in the case of linear patterns. The longitudinal direction of the pattern is variable and can be ordered from 1 m up to the maximum dimension in 10 cm steps.

# US FORMLINER HEADQUARTERS

Do you have a question about our products and would like to get in touch? You can call us on the following number:

### 706.549.6787

US Formliner Inc. 370 Commerce Blvd. Athens GA 30606 USA

Phone: 706.549.6787 www.reckli.com/en/usa/

### **REFERENCES**