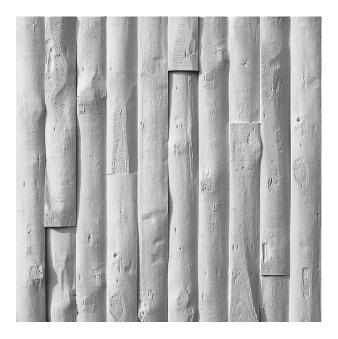

## 1/24 GOTLAND

A wood pattern with masts in an offset arrangement. The look is reminiscent of a stake wall.