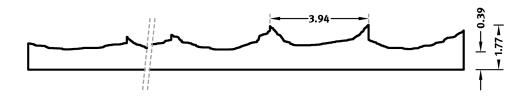

The specified widths of the 10-timer and 50-timer formliners are a fixed dimension and ensure the continuity of the structure in the case of linear patterns. The longitudinal direction of the pattern is variable and can be ordered from 1 m up to the maximum dimension in 10 cm steps.