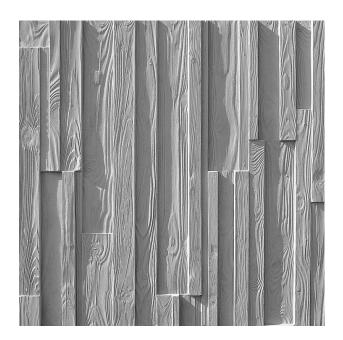

## **1/317 RUSTIC**

A wood pattern with long and short boards. The deep grain lends a rustic-natural and wild look to the façade.