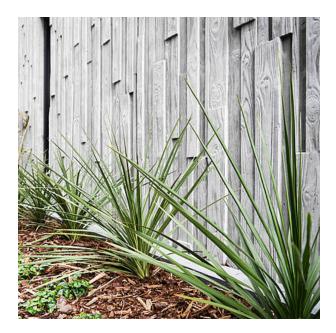

0   | ▲ 232.28* × ► 38.58 | E 1317       |
| 100  | -                   |              |

<sup>\*</sup> visible joint at 3m

100-timer formliners are supplied in an individual dimension within the maximum indicated dimensions.

The specified widths of the 10-timer and 50-timer formliners are a fixed dimension and ensure the continuity of the structure in the case of linear patterns. The longitudinal direction of the pattern is variable and can be ordered from 1 m up to the maximum dimension in 10 cm steps.



# US FORMLINER HEADQUARTERS

Do you have a question about our products and would like to get in touch? You can call us on the following number:

### 706.549.6787

US Formliner Inc. 370 Commerce Blvd. Athens GA 30606 USA

Phone: 706.549.6787 www.reckli.com/en/usa/

### **REFERENCES**