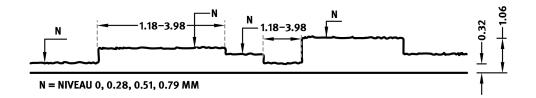

#### **DIMENSIONS**

| Uses | Dimensions (in)     | Order Number |
|------|---------------------|--------------|
| 10   | ▲ 232.28* × ► 38.58 | E 1317       |
| 100  | -                   |              |

<sup>\*</sup> visible joint at 3m

100-timer formliners are supplied in an individual dimension within the maximum indicated dimensions.

The specified widths of the 10-timer and 50-timer formliners are a fixed dimension and ensure the continuity of the structure in the case of linear patterns. The longitudinal direction of the pattern is variable and can be ordered from 1 m up to the maximum dimension in 10 cm steps.