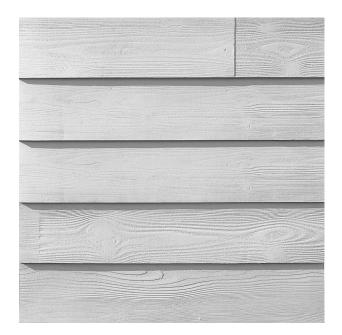

## **1/331 ETAMPES**

A wood pattern with slightly tilted, equally wide boards. The horizontal alignment is reminiscent of a Swedish log home.