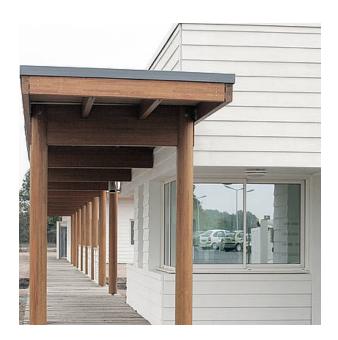

-----------------|--------------|
| 100  | -                  |              |
| 10   | ▲ 37.20 × ► 216.54 | E 1331       |

100-timer formliners are supplied in an individual dimension within the maximum indicated dimensions.

The specified widths of the 10-timer and 50-timer formliners are a fixed dimension and ensure the continuity of the structure in the case of linear patterns. The longitudinal direction of the pattern is variable and can be ordered from 1 m up to the maximum dimension in 10 cm steps.



# US FORMLINER HEADQUARTERS

Do you have a question about our products and would like to get in touch? You can call us on the following number:

### 706.549.6787

US Formliner Inc. 370 Commerce Blvd. Athens GA 30606 USA

Phone: 706.549.6787 www.reckli.com/en/usa/

### **REFERENCES**