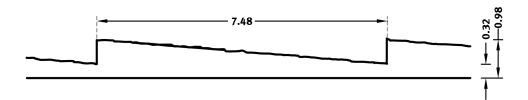

#### **DIMENSIONS**

| Uses | Dimensions (in)    | Order Number |
|------|--------------------|--------------|
| 100  | -                  |              |
| 10   | ▲ 37.20 × ► 216.54 | E 1331       |

100-timer formliners are supplied in an individual dimension within the maximum indicated dimensions.

The specified widths of the 10-timer and 50-timer formliners are a fixed dimension and ensure the continuity of the structure in the case of linear patterns. The longitudinal direction of the pattern is variable and can be ordered from 1 m up to the maximum dimension in 10 cm steps.