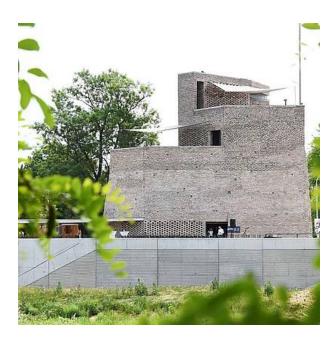

------|
| 100  | -                                |              |
| 10   | <b>▲</b> 196.85 × <b>▶</b> 38.98 | E 1043       |

100-timer formliners are supplied in an individual dimension within the maximum indicated dimensions.

The specified widths of the 10-timer and 50-timer formliners are a fixed dimension and ensure the continuity of the structure in the case of linear patterns. The longitudinal direction of the pattern is variable and can be ordered from 1 m up to the maximum dimension in 10 cm steps.

# US FORMLINER HEADQUARTERS

Do you have a question about our products and would like to get in touch? You can call us on the following number:

### 706.549.6787

US Formliner Inc. 370 Commerce Blvd. Athens GA 30606 USA

Phone: 706.549.6787 www.reckli.com/en/usa/

### **REFERENCES**