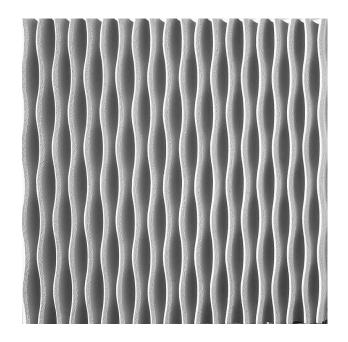

## **1/43 CORSE**

An abstract pattern with a lightly sanded surface. Curved, symmetric lines result in a wave-like texture.

#### **DIMENSIONS**

| Uses | Dimensions (in)                  | Order Number |
|------|----------------------------------|--------------|
| 100  | -                                |              |
| 10   | <b>▲</b> 196.85 × <b>▶</b> 38.98 | E 1043       |

100-timer formliners are supplied in an individual dimension within the maximum indicated dimensions.

The specified widths of the 10-timer and 50-timer formliners are a fixed dimension and ensure the continuity of the structure in the case of linear patterns. The longitudinal direction of the pattern is variable and can be ordered from 1 m up to the maximum dimension in 10 cm steps.