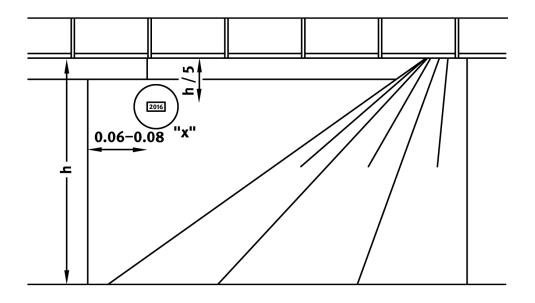

## 2/100 YEAR

A functional formliner in the shape of the year.

#### **DIMENSIONS**

| Uses | Dimensions (in)   | Order Number |
|------|-------------------|--------------|
| 100  | ▲ 10.04 × ► 17.52 | C 2100       |
| 10   | -                 |              |

100-timer formliners are supplied in an individual dimension within the maximum indicated dimensions.

The specified widths of the 10-timer and 50-timer formliners are a fixed dimension and ensure the continuity of the structure in the case of linear patterns. The longitudinal direction of the pattern is variable and can be ordered from 1 m up to the maximum dimension in 10 cm steps.

## Schnitt A – A



## Einzelheit "X"





# US FORMLINER HEADQUARTERS

Do you have a question about our products and would like to get in touch? You can call us on the following number:

#### 706.549.6787

US Formliner Inc. 370 Commerce Blvd. Athens GA 30606 USA

Phone: 706.549.6787 www.reckli.com/en/usa/