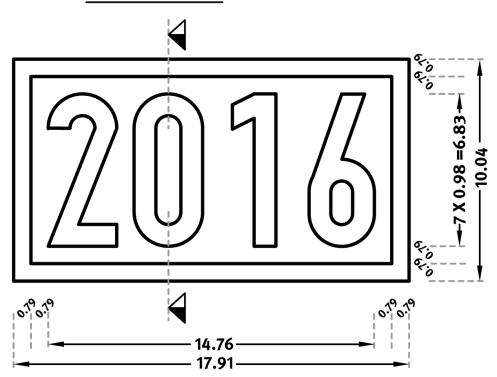

#### **DIMENSIONS**

| Uses | Dimensions (in)   | Order Number |
|------|-------------------|--------------|
| 100  | ▲ 10.04 × ► 17.52 | C 2100       |
| 10   | -                 |              |

100-timer formliners are supplied in an individual dimension within the maximum indicated dimensions.

The specified widths of the 10-timer and 50-timer formliners are a fixed dimension and ensure the continuity of the structure in the case of linear patterns. The longitudinal direction of the pattern is variable and can be ordered from 1 m up to the maximum dimension in 10 cm steps.