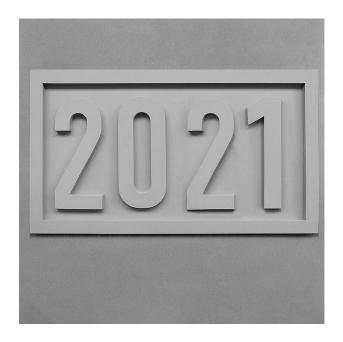

## 2/100 YEAR

A functional formliner in the shape of the year.

#### **DIMENSIONS**

| Uses | Dimensions (in)   | Order Number |
|------|-------------------|--------------|
| 100  | ▲ 10.04 × ► 17.52 | C 2100       |
| 10   | -                 |              |

100-timer formliners are supplied in an individual dimension within the maximum indicated dimensions.

The specified widths of the 10-timer and 50-timer formliners are a fixed dimension and ensure the continuity of the structure in the case of linear patterns. The longitudinal direction of the pattern is variable and can be ordered from 1 m up to the maximum dimension in 10 cm steps.

## Schnitt A – A



## Einzelheit "X"





# US FORMLINER HEADQUARTERS

Do you have a question about our products and would like to get in touch? Y