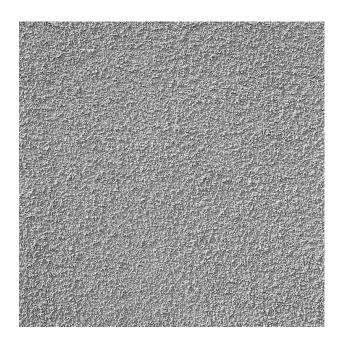

## **2/105 EUPHRAT**

The pattern is reminiscent of sprayed plaster with a very coarse surface.

#### sprayed plaster

100-timer formliners are supplied in an individual dimension within the maximum indicated dimensions.

The specified widths of the 10-timer and 50-timer formliners are a fixed dimension and ensure the continuity of the structure in the case of linear patterns. The longitudinal direction of the pattern is variable and can be ordered from 1 m up to the maximum dimension in 10 cm steps.