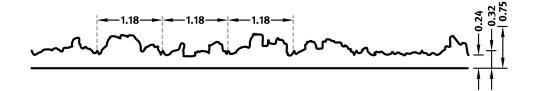

## **DIMENSIONS**

| Uses | Dimensions (in)     | Order Number |
|------|---------------------|--------------|
| 100  | ▲ 271.65 × ► 149.61 | C 2107       |
| 10   | ▲ 271.65 × ► 49.21  | E 2107       |

100-timer formliners are supplied in an individual dimension within the maximum indicated dimensions.

The specified widths of the 10-timer and 50-timer formliners are a fixed dimension and ensure the continuity of the structure in the case of linear patterns. The longitudinal direction of the pattern is variable and can be ordered from 1 m up to the maximum dimension in 10 cm steps.