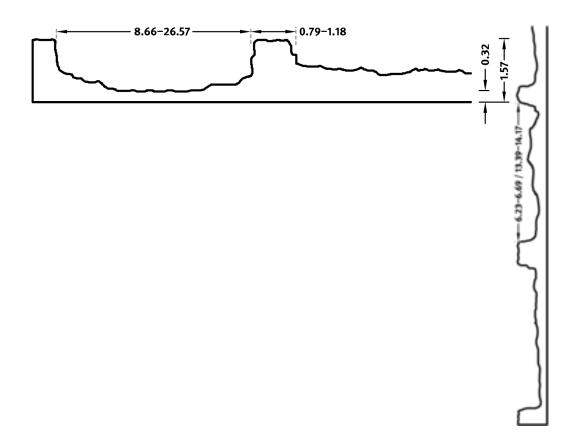

## **DIMENSIONS**

| Uses | Dimensions (in)                 | Order Number |
|------|---------------------------------|--------------|
| 100  | ▲ 58.66 × ► 54.72               | C 2147       |
| 10   | <b>▲</b> 58.66 × <b>▶</b> 54.72 | E 2147       |

half surrounding joint

100-timer formliners are supplied in an individual dimension within the maximum indicated

In the 10-timer and 50-timer versions, both dimensions are fixed dimensions.