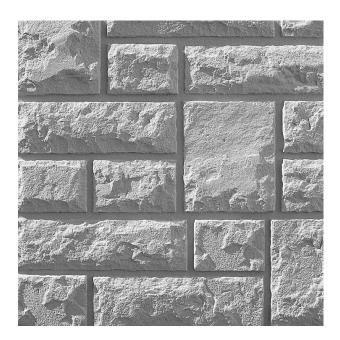

## 2/147 ALLGÄU

A brickwork pattern with differently-sized bricks. The systematically vertical and horizontal arrangement loosens up the façade, the chipped surface appears natural.