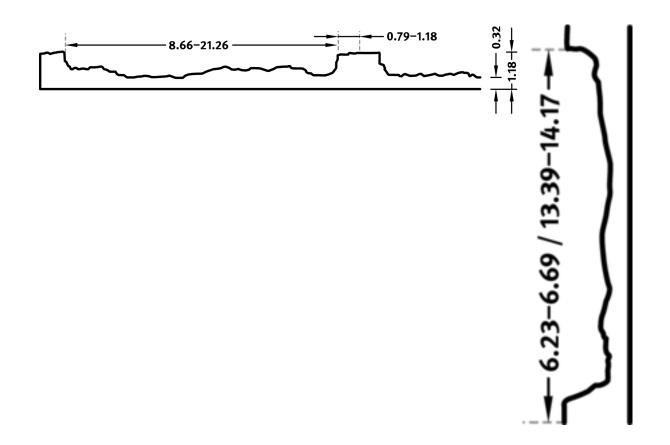

## DIMENSIONS

| Uses | Dimensions (in)   | Order Number |
|------|-------------------|--------------|
| 100  | ▲ 58.66 × ► 54.72 | C 2149       |
| 10   | ▲ 58.66 × ► 54.72 | E 2149       |

Edge joints left and below

100-timer formliners are supplied in an individual dimension within the maximum indicated dimensions.

In the 10-timer and 50-timer versions, both dimensions are fixed dimensions.