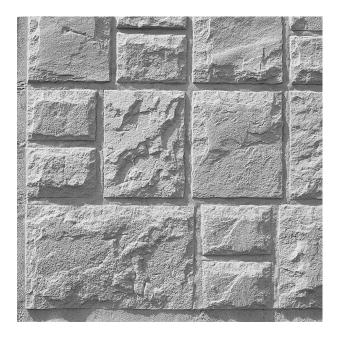

## 2/149 TIROL

A brickwork pattern with whole and half bricks. The systematically vertical and horizontal arrangement loosens up the façade, the chipped surface appears natural.