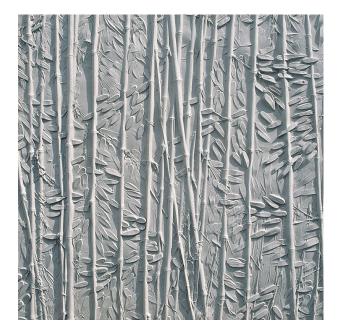

## 2/152 MARTINIQUE

A vertically running wood pattern. Bamboo cane and a few leaves lend a sense of lightness to the façade.