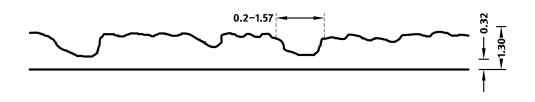

## DIMENSIONS

| Uses | Dimensions (in)    | Order Number |
|------|--------------------|--------------|
| 100  | ▲ 194.88 × ► 48.82 | C 2152       |
| 10   | ▲ 194.88 × ► 48.82 | E 2152       |

100-timer formliners are supplied in an individual dimension within the maximum indicated dimensions.

The specified widths of the 10-timer and 50-timer formliners are a fixed dimension and ensure the continuity of the structure in the case of linear patterns. The longitudinal direction of the pattern is variable and can be ordered from 1 m up to the maximum dimension in 10 cm steps.