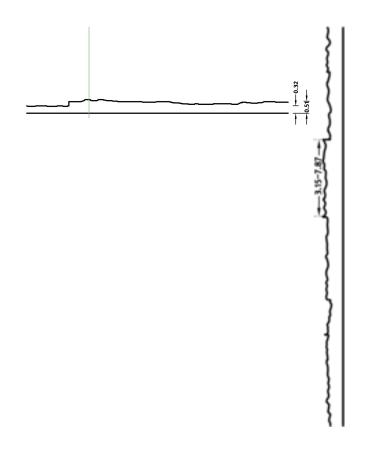

#### **DIMENSIONS**

| Uses | Dimensions (in)    | Order Number |
|------|--------------------|--------------|
| 100  | ▲ 39.06 × ► 379.92 | C 2163       |
| 10   | -                  |              |

100-timer formliners are supplied in an individual dimension within the maximum indicated dimensions.

The specified widths of the 10-timer and 50-timer formliners are a fixed dimension and ensure the continuity of the structure in the case of linear patterns. The longitudinal direction of the pattern is variable and can be ordered from 1 m up to the maximum dimension in 10 cm steps.