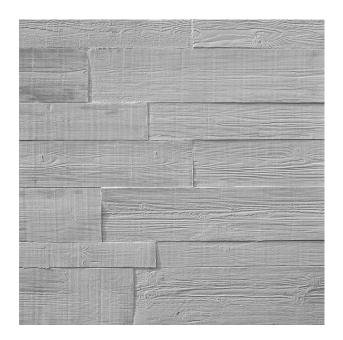

## **2/163 FRASER**

A horizontally running wood pattern with irregularly joining boards. The front- and back-lying elements enliven the façade.