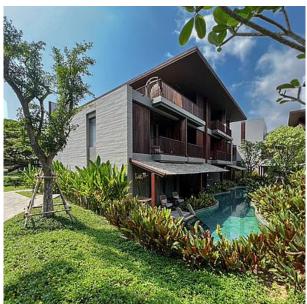

---------------|--------------|
| 100  | ▲ 39.06 × ► 379.92 | C 2163       |
| 10   | -                  |              |

100-timer formliners are supplied in an individual dimension within the maximum indicated dimensions.

The specified widths of the 10-timer and 50-timer formliners are a fixed dimension and ensure the continuity of the structure in the case of linear patterns. The longitudinal direction of the pattern is variable and can be ordered from 1 m up to the maximum dimension in 10 cm steps.



# US FORMLINER HEADQUARTERS

Do you have a question about our products and would like to get in touch? You can call us on the following number:

### 706.549.6787

US Formliner Inc. 370 Commerce Blvd. Athens GA 30606 USA

Phone: 706.549.6787 www.reckli.com/en/usa/

### **REFERENCES**