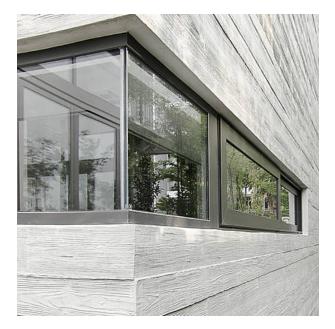

-----------------|--------------|
| 100  | ▲ 39.06 × ► 379.92 | C 2163       |
| 10   | -                  |              |

100-timer formliners are supplied in an individual dimension within the maximum indicated dimensions.

The specified widths of the 10-timer and 50-timer formliners are a fixed dimension and ensure the continuity of the structure in the case of linear patterns. The longitudinal direction of the pattern is variable and can be ordered from 1 m up to the maximum dimension in 10 cm steps.



# US FORMLINER HEADQUARTERS

Do you have a question about our products and would like to get in touch? You can call us on the following number:

### 706.549.6787

US Formliner Inc. 370 Commerce Blvd. Athens GA 30606 USA

Phone: 706.549.6787 www.reckli.com/en/usa/

### **REFERENCES**