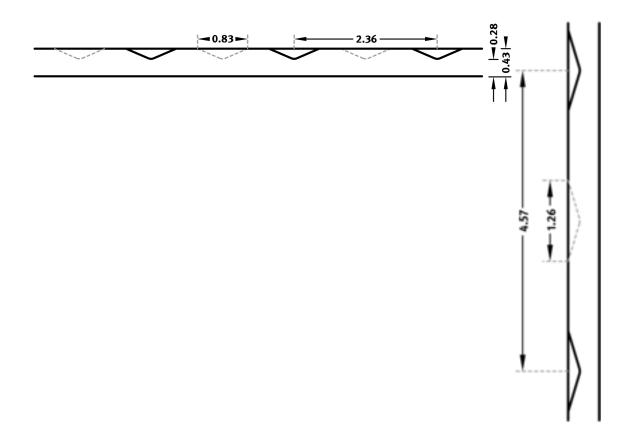

#### **DIMENSIONS**

| Uses | Dimensions (in)     | Order Number |
|------|---------------------|--------------|
| 100  | ▲ 244.09 × ► 131.89 | C 2174       |
| 10   | ▲ 244.09 × ► 49.21  | E 2174       |
| 10   | ▲ 49.21 × ► 131.89  | E 2174       |

100-timer formliners are supplied in an individual dimension within the maximum indicated dimensions.

The specified widths of the 10-timer and 50-timer formliners are a fixed dimension and ensure the continuity of the structure in the case of linear patterns. The longitudinal direction of the pattern is variable and can be ordered from 1 m up to the maximum dimension in 10 cm steps.