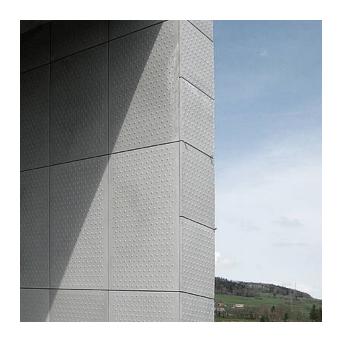

4.09 × ► 131.89 | C 2174       |
| 10   | ▲ 244.09 × ► 49.21  | E 2174       |
| 10   | ▲ 49.21 × ► 131.89  | E 2174       |

100-timer formliners are supplied in an individual dimension within the maximum indicated dimensions.

The specified widths of the 10-timer and 50-timer formliners are a fixed dimension and ensure the continuity of the structure in the case of linear patterns. The longitudinal direction of the pattern is variable and can be ordered from 1 m up to the maximum dimension in 10 cm steps.



# US FORMLINER HEADQUARTERS

Do you have a question about our products and would like to get in touch? You can call us on the following number:

### 706.549.6787

US Formliner Inc. 370 Commerce Blvd. Athens GA 30606 USA Phone: 706.549.6787 www.reckli.com/en/usa/

### **REFERENCES**