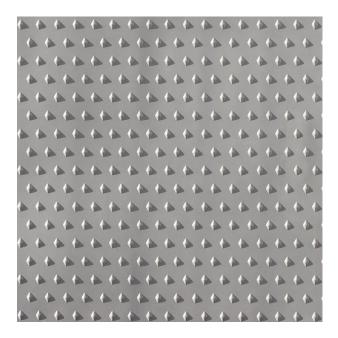

## 2/174 BREISGAU

A linear pattern, whose look is inspired by sheet metal. Edgy rhombi make the concrete appear steely and clear.