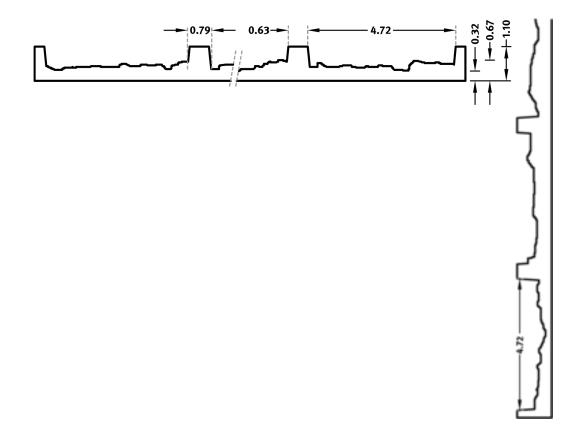

## **DIMENSIONS**

| Uses | Dimensions (in)    | Order Number |
|------|--------------------|--------------|
| 100  | ▲ 58.27 × ► 171.26 | C 2177       |
| 10   | ▲ 49.21 × ► 171.26 | E 2177       |

100-timer formliners are supplied in an individual dimension within the maximum indicated dimensions.

The specified widths of the 10-timer and 50-timer formliners are a fixed dimension and ensure the continuity of the structure in the case of linear patterns. The longitudinal direction of the pattern is variable and can be ordered from 1 m up to the maximum dimension in 10 cm steps.