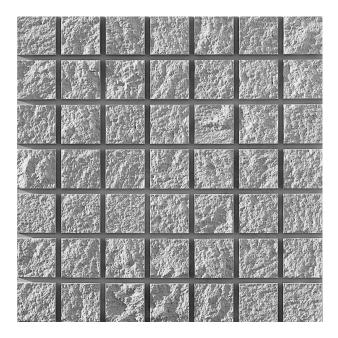

## 2/177 WESTFALIA

A brickwork pattern with equally-sized squares and clearly visible seams. The arrangement is reminiscent of a tile design.