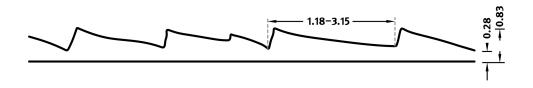

## DIMENSIONS

| Uses | Dimensions (in)     | Order Number |
|------|---------------------|--------------|
| 100  | ▲ 129.92 × ► 240.16 | C 2181       |
| 10   | ▲ 49.21 × ► 240.16  | E 2181       |
| 10   | ▲ 129.92 × ► 49.21  | E 2181       |

100-timer formliners are supplied in an individual dimension within the maximum indicated dimensions.

The specified widths of the 10-timer and 50-timer formliners are a fixed dimension and ensure the continuity of the structure in the case of linear patterns. The longitudinal direction of the pattern is variable and can be ordered from 1 m up to the maximum dimension in 10 cm steps.