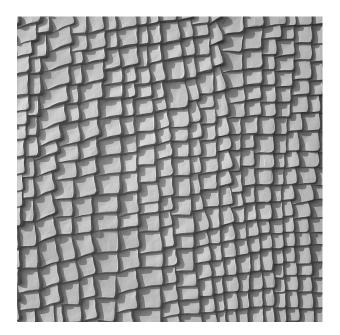

## 2/181 ASTURIAS

An abstract pattern with stacked, flat, small plates, that lend a scale-like pattern to the concrete.