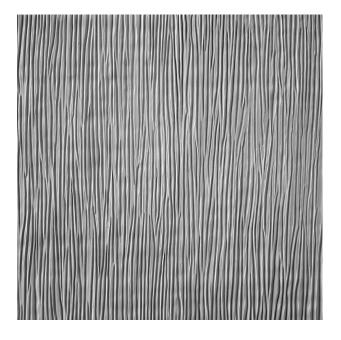

## 2/187 ABRUZZO

An abstract pattern with streamlined, varyingly wide and long grooves.