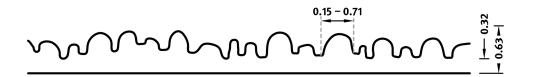

100-timer formliners are supplied in an individual dimension within the maximum indicated dimensions.

The specified widths of the 10-timer and 50-timer formliners are a fixed dimension and ensure the continuity of the structure in the case of linear patterns. The longitudinal direction of the pattern is variable and can be ordered from 1 m up to the maximum dimension in 10 cm steps.