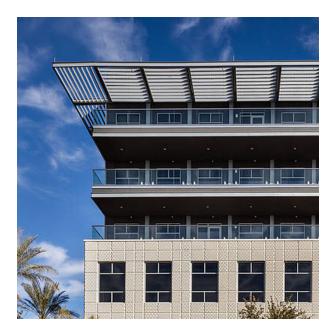

---------------------|--------------|
| 100  | ▲ 236.22 × ► 118.11 | C 2190       |
| 10   | ▲ 49.21 × ► 118.11  | E 2190       |

100-timer formliners are supplied in an individual dimension within the maximum indicated dimensions.

The specified widths of the 10-timer and 50-timer formliners are a fixed dimension and ensure the continuity of the structure in the case of linear patterns. The longitudinal direction of the pattern is variable and can be ordered from 1 m up to the maximum dimension in 10 cm steps.

## US FORMLINER HEADQUARTERS

Do you have a question about our products and would like to get in touch? You can call us on the following number:

### 706.549.6787

US Formliner Inc. 370 Commerce Blvd. Athens GA 30606 USA Phone: 706.549.6787 www.reckli.com/en/usa/

### REFERENCES