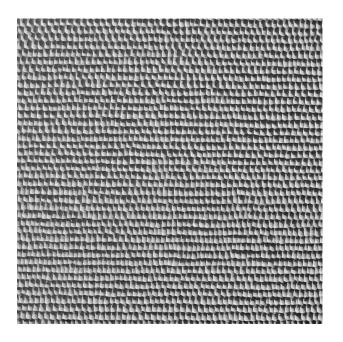

# 2/190 ARDENNE

An abstract pattern with indented small plates that are stacked behind each other, creating a scale-like texture.

#### DIMENSIONS

| Uses | Dimensions (in)     | Order Number |
|------|---------------------|--------------|
| 100  | ▲ 236.22 × ► 118.11 | C 2190       |
| 10   | ▲ 49.21 × ► 118.11  | E 2190       |

100-timer formliners are supplied in an individual dimension within the maximum indicated dimensions.

The specified widths of the 10-timer and 50-timer formliners are a fixed dimension and ensure the continuity of the structure in the case of linear patterns. The longitudinal direction of the pattern is variable and can be ordered from 1 m up to the maximum dimension in 10 cm steps.