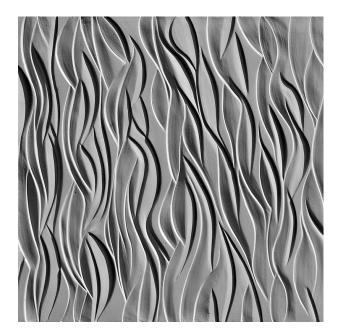

## 2/203 SAMARA

An abstract pattern with a curved, flowing texture. Soft waves invigorate the façade.