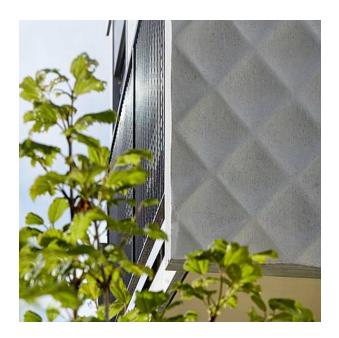

-------------------|--------------|
| 100  | ▲ 160.63 × ► 94.49 | C 2210       |
| 10   | -                  |              |

100-timer formliners are supplied in an individual dimension within the maximum indicated dimensions.

The specified widths of the 10-timer and 50-timer formliners are a fixed dimension and ensure the continuity of the structure in the case of linear patterns. The longitudinal direction of the pattern is variable and can be ordered from 1 m up to the maximum dimension in 10 cm steps.

# US FORMLINER HEADQUARTERS

Do you have a question about our products and would like to get in touch? You can call us on the following number:

### 706.549.6787

US Formliner Inc. 370 Commerce Blvd. Athens GA 30606 USA

Phone: 706.549.6787 www.reckli.com/en/usa/

### **REFERENCES**