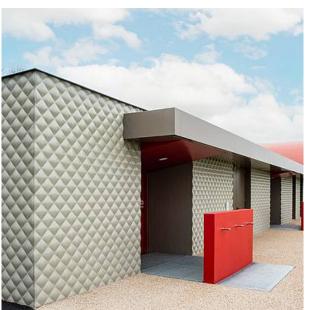

-----------------|--------------|
| 100  | ▲ 160.63 × ► 94.49 | C 2210       |
| 10   | -                  |              |

100-timer formliners are supplied in an individual dimension within the maximum indicated dimensions.

The specified widths of the 10-timer and 50-timer formliners are a fixed dimension and ensure the continuity of the structure in the case of linear patterns. The longitudinal direction of the pattern is variable and can be ordered from 1 m up to the maximum dimension in 10 cm steps.

# US FORMLINER HEADQUARTERS

Do you have a question about our products and would like to get in touch? You can call us on the following number:

### 706.549.6787

US Formliner Inc. 370 Commerce Blvd. Athens GA 30606 USA

Phone: 706.549.6787 www.reckli.com/en/usa/

### **REFERENCES**