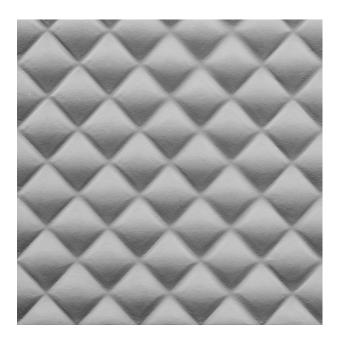

## **2/210 VENEZIA**

An abstract pattern with diagonally-running, outwardly bulging squares. They are symmetrically arranged and turned onto their tips.