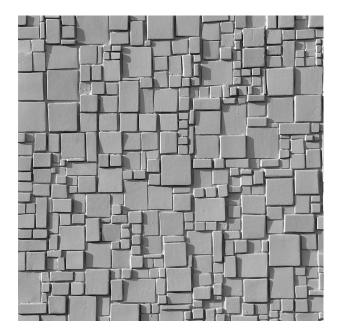

## 2/217 RIBBLE

An abstract pattern with differently sized and turned squares and rectangles on offset levels.