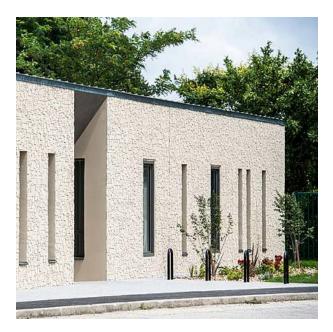

## 2/217 RIBBLE

An abstract pattern with differently sized and turned squares and rectangles on offset levels.