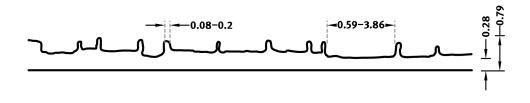

## DIMENSIONS

| Uses | Dimensions (in)     | Order Number |
|------|---------------------|--------------|
| 100  | ▲ 266.54 × ► 153.94 | C 2217       |
| 10   | ▲ 266.54 × ► 49.21  | E 2217       |

100-timer formliners are supplied in an individual dimension within the maximum indicated dimensions.

The specified widths of the 10-timer and 50-timer formliners are a fixed dimension and ensure the continuity of the structure in the case of linear patterns. The longitudinal direction of the pattern is variable and can be ordered from 1 m up to the maximum dimension in 10 cm steps.