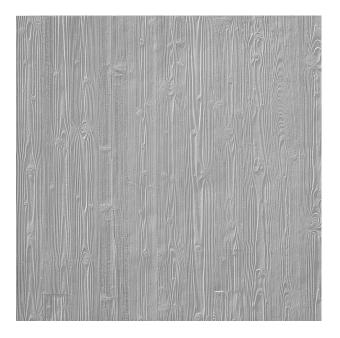

## 2/22 ALTMÜHL

A vertically running wood pattern with light grains and fine knotholes.