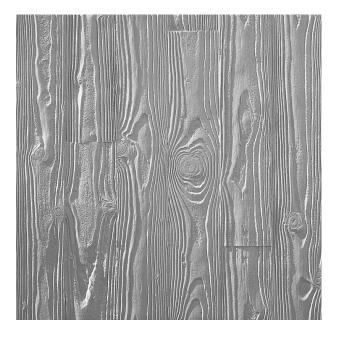

## 2/24 DONAU (BUTTED JOINT BOARDS)

A vertically running wood pattern with evident grains and prominent tree-rings. The relief-like pattern creates a clear color shading. The boards are 6.5" wide.