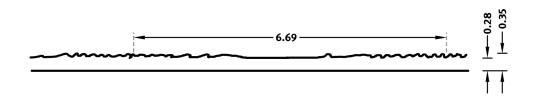

## 2/24 DONAU (BUTTED JOINT BOARDS)

A vertically running wood pattern with evident grains and prominent tree-rings. The relief-like pattern creates a clear color shading. The boards are 6.5" wide.

## DIMENSIONS

| Uses | Dimensions (in)     | Order Number |
|------|---------------------|--------------|
| 100  | ▲ 334.65 × ► 149.61 | C 2024       |
| 10   | -                   |              |

100-timer formliners are supplied in an individual dimension within the maximum indicated dimensions.

The specified widths of the 10-timer and 50-timer formliners are a fixed dimension and ensure the continuity of the structure in the case of linear patterns. The longitudinal direction of the pattern is variable and can be ordered from 1 m up to the maximum dimension in 10 cm steps.