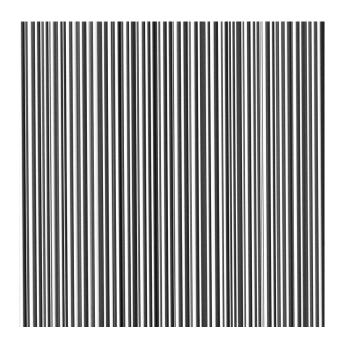

## 2/246 DELAWARE

An abstract pattern with a linear texture. Varyingly wide folds with a smooth surface make for a light and elegant appearance of the concrete.

## **DIMENSIONS**

| Uses | Dimensions (in)    | Order Number |
|------|--------------------|--------------|
| 100  | ▲ 236.22 × ► 39.37 | C 2246       |

100-timer formliners are supplied in an individual dimension within the maximum indicated dimensions.