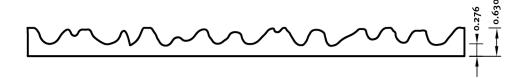

The specified widths of the 10-timer and 50-timer formliners are a fixed dimension and ensure the continuity of the structure in the case of linear patterns. The longitudinal direction of the pattern is variable and can be ordered from 1 m up to the maximum dimension in 10 cm steps.