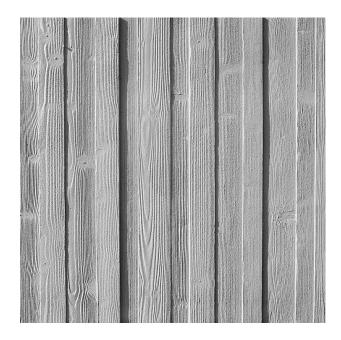

## 2/25 EDER

A vertically running wood pattern with irregularly wide, adjacently rowed boards. The smooth surface creates the look of a wooden wall.