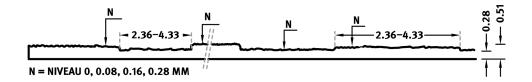

100-timer formliners are supplied in an individual dimension within the maximum indicated dimensions.

The specified widths of the 10-timer and 50-timer formliners are a fixed dimension and ensure the continuity of the structure in the case of linear patterns. The longitudinal direction of the pattern is variable and can be ordered from 1 m up to the maximum dimension in 10 cm steps.