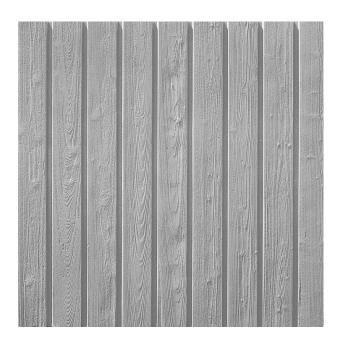

## 2/26 ELBE

A vertically running wood pattern. Equally spaced boards are separated by a wider joint, creating an even look.