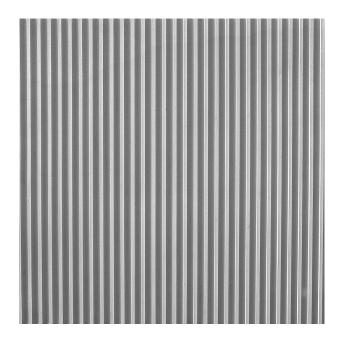

## 2/29 FULDA

Vertically aligned u-shaped elevations with a smooth surface and a diameter of 0.86".

#### **DIMENSIONS**

| Uses | Dimensions (in)     | Order Number |
|------|---------------------|--------------|
| 100  | ▲ 287.40 × ► 149.61 | C 2029       |
| 10   | ▲ 287.40 × ► 49.21  | E 2029       |

100-timer formliners are supplied in an individual dimension within the maximum indicated dimensions.

The specified widths of the 10-timer and 50-timer formliners are a fixed dimension and ensure the continuity of the structure in the case of linear patterns. The longitudinal direction of the pattern is variable and can be ordered from 1 m up to the maximum dimension in 10 cm steps.