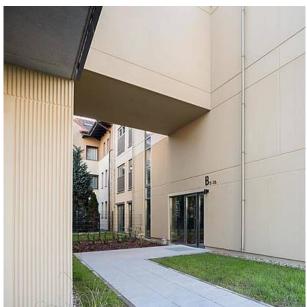

---------------|--------------|
| 100  | ▲ 287.40 × ► 149.61 | C 2029       |
| 10   | ▲ 287.40 × ► 49.21  | E 2029       |

100-timer formliners are supplied in an individual dimension within the maximum indicated dimensions.

The specified widths of the 10-timer and 50-timer formliners are a fixed dimension and ensure the continuity of the structure in the case of linear patterns. The longitudinal direction of the pattern is variable and can be ordered from 1 m up to the maximum dimension in 10 cm steps.

# US FORMLINER HEADQUARTERS

Do you have a question about our products and would like to get in touch? You can call us on the following number:

### 706.549.6787

US Formliner Inc. 370 Commerce Blvd. Athens GA 30606 USA

Phone: 706.549.6787 www.reckli.com/en/usa/

### **REFERENCES**