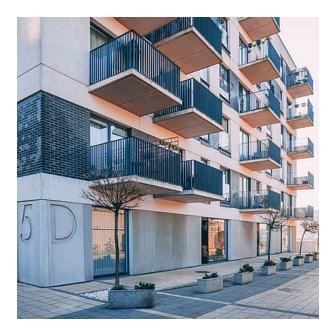

-----------------|--------------|
| 100  | ▲ 287.40 × ► 149.61 | C 2029       |
| 10   | ▲ 287.40 × ► 49.21  | E 2029       |

100-timer formliners are supplied in an individual dimension within the maximum indicated dimensions.

The specified widths of the 10-timer and 50-timer formliners are a fixed dimension and ensure the continuity of the structure in the case of linear patterns. The longitudinal direction of the pattern is variable and can be ordered from 1 m up to the maximum dimension in 10 cm steps.

# US FORMLINER HEADQUARTERS

Do you have a question about our products and would like to get in touch? You can call us on the following number:

### 706.549.6787

US Formliner Inc. 370 Commerce Blvd. Athens GA 30606 USA

Phone: 706.549.6787 www.reckli.com/en/usa/

### **REFERENCES**