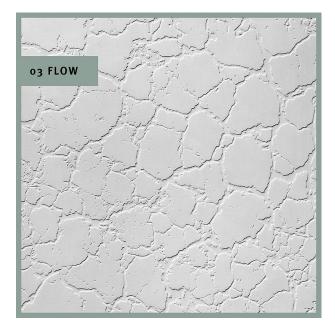

## 2/319 TORN

Irregular, rugged, sometimes large, sometimes small – our "Torn" texture looks like countless, closely packed miniature continents. This gives the facade an exciting look.