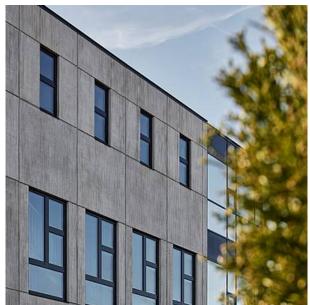

-------------------|--------------|
| 100  | ▲ 283.46 × ► 149.61 | C 2032       |
| 10   | ▲ 283.46 × ► 49.21  | E 2032       |

100-timer formliners are supplied in an individual dimension within the maximum indicated dimensions.

The specified widths of the 10-timer and 50-timer formliners are a fixed dimension and ensure the continuity of the structure in the case of linear patterns. The longitudinal direction of the pattern is variable and can be ordered from 1 m up to the maximum dimension in 10 cm steps.

## US FORMLINER HEADQUARTERS

Do you have a question about our products and would like to get in touch? You can call us on the following number:

706.549.6787

US Formliner Inc. 370 Commerce Blvd. Athens GA 30606 USA

Phone: 706.549.6787 www.reckli.com/en/usa/

## **REFERENCES**