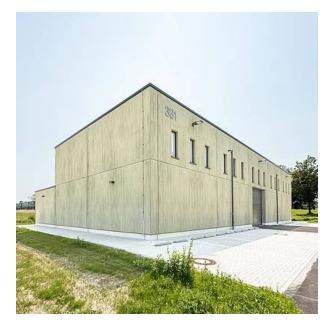

---------------------|--------------|
| 100  | ▲ 283.46 × ► 149.61 | C 2032       |
| 10   | ▲ 283.46 × ► 49.21  | E 2032       |

100-timer formliners are supplied in an individual dimension within the maximum indicated dimensions.

The specified widths of the 10-timer and 50-timer formliners are a fixed dimension and ensure the continuity of the structure in the case of linear patterns. The longitudinal direction of the pattern is variable and can be ordered from 1 m up to the maximum dimension in 10 cm steps.

## US FORMLINER HEADQUARTERS

Do you have a question about our products and would like to get in touch? You can call us on the following number:

706.549.6787

US Formliner Inc. 370 Commerce Blvd. Athens GA 30606 USA

Phone: 706.549.6787 www.reckli.com/en/usa/

## **REFERENCES**