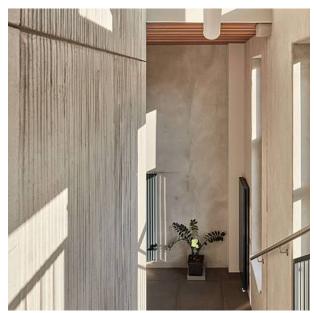

-----------------|--------------|
| 100  | ▲ 283.46 × ► 149.61 | C 2032       |
| 10   | ▲ 283.46 × ► 49.21  | E 2032       |

100-timer formliners are supplied in an individual dimension within the maximum indicated dimensions.

The specified widths of the 10-timer and 50-timer formliners are a fixed dimension and ensure the continuity of the structure in the case of linear patterns. The longitudinal direction of the pattern is variable and can be ordered from 1 m up to the maximum dimension in 10 cm steps.

## US FORMLINER HEADQUARTERS

Do you have a question about our products and would like to get in touch? You can call us on the following number:

706.549.6787

US Formliner Inc. 370 Commerce Blvd. Athens GA 30606 USA

Phone: 706.549.6787 www.reckli.com/en/usa/

## **REFERENCES**