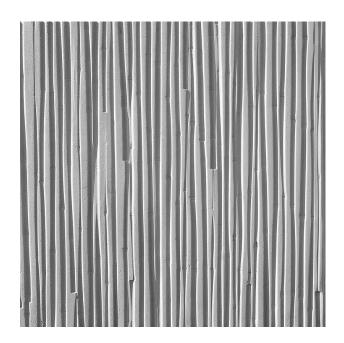

## 2/32 INN

A vertically running wood pattern. Varyingly long and wide branches touch each other and partly merge. The surface appears smoothly planed.

## **DIMENSIONS**

| Uses | Dimensions (in)     | Order Number |
|------|---------------------|--------------|
| 100  | ▲ 283.46 × ► 149.61 | C 2032       |
| 10   | ▲ 283.46 × ► 49.21  | E 2032       |

100-timer formliners are supplied in an individual dimension within the maximum indicated dimensions.

The specified widths of the 10-timer and 50-timer formliners are a fixed dimension and ensure the continuity of the structure in the case of linear patterns. The longitudinal direction of the pattern is variable and can be ordered from 1 m up to the maximum dimension in 10 cm steps.