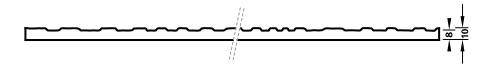

## **DIMENSIONS**

| Uses | Dimensions (in)    | Order Number |
|------|--------------------|--------------|
| 100  | ▲ 236.22 × ► 59.06 | C 2320       |

100-timer formliners are supplied in an individual dimension within the maximum indicated dimensions.

The specified widths of the 10-timer and 50-timer formliners are a fixed dimension and ensure the continuity of the structure in the case of linear patterns. The longitudinal direction of the pattern is variable and can be ordered from 1 m up to the maximum dimension in 10 cm steps.