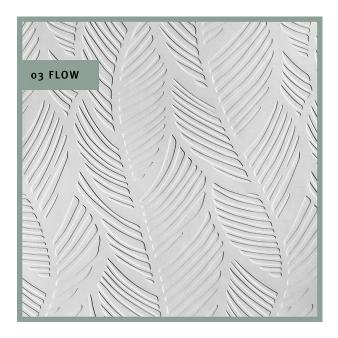

## 2/320 HEDGE

Everything flows – our new "Hedge" texture almost meanders through the concrete. And its design is reminiscent of ferns swaying in the wind. But at a distance, the design can also appear abstract.