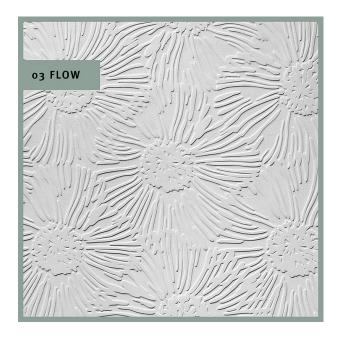

## **2/322 FLURRY**

Bringing order to the floral chaos – our "Flurry" textured formliner is a homogeneous pattern that connects uneven flowers in a symmetrical way.