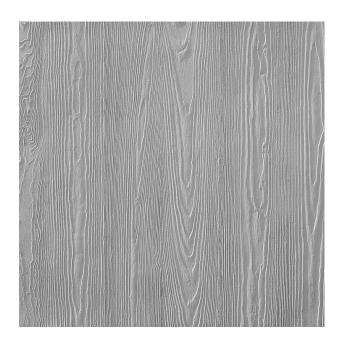

## 2/35 ALSTER N

A vertically running wood pattern with robust grains. The boards are evenly rowed with inconspicuous joints.