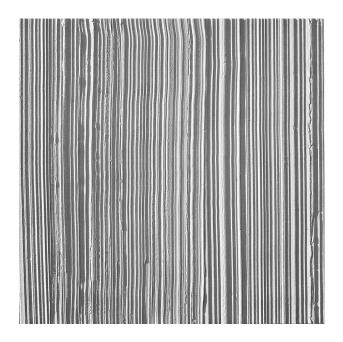

## **2/37 LENNE**

An abstract pattern with a linear texture and a discreet, irregular arrangement. Coarse, varyingly wide grooves as if drawn with a squeegee.