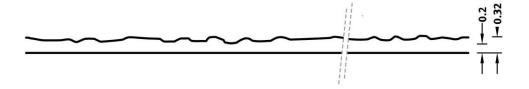

#### **DIMENSIONS**

| Uses | Dimensions (in)     | Order Number |
|------|---------------------|--------------|
| 100  | ▲ 149.61 × ► 287.40 | C 2037       |
| 10   | -                   |              |

100-timer formliners are supplied in an individual dimension within the maximum indicated dimensions.

The specified widths of the 10-timer and 50-timer formliners are a fixed dimension and ensure the continuity of the structure in the case of linear patterns. The longitudinal direction of the pattern is variable and can be ordered from 1 m up to the maximum dimension in 10 cm steps.