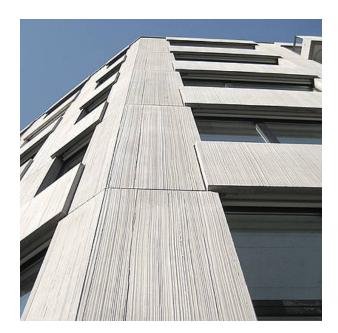

---------------|--------------|
| 100  | ▲ 149.61 × ► 287.40 | C 2037       |
| 10   | -                   |              |

100-timer formliners are supplied in an individual dimension within the maximum indicated dimensions.

The specified widths of the 10-timer and 50-timer formliners are a fixed dimension and ensure the continuity of the structure in the case of linear patterns. The longitudinal direction of the pattern is variable and can be ordered from 1 m up to the maximum dimension in 10 cm steps.



# US FORMLINER HEADQUARTERS

Do you have a question about our products and would like to get in touch? You can call us on the following number:

### 706.549.6787

US Formliner Inc. 370 Commerce Blvd. Athens GA 30606 USA

Phone: 706.549.6787 www.reckli.com/en/usa/

### **REFERENCES**