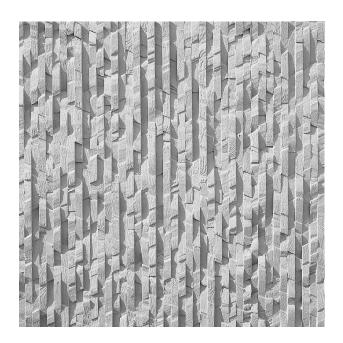

## **2/47 RHEIN**

A vertically running wood pattern. Small, length-wise diced wooden elements on different levels create a lively, rough surface.