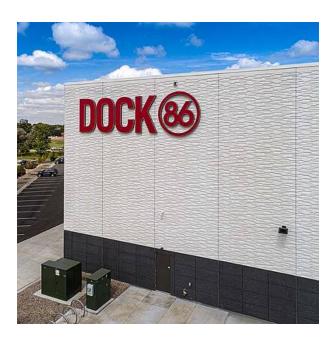

-----------------|--------------|
| 100  | ▲ 287.40 × ► 149.61 | C 2049       |
| 10   | ▲ 287.40 × ► 49.21  | E 2049       |

100-timer formliners are supplied in an individual dimension within the maximum indicated dimensions.

The specified widths of the 10-timer and 50-timer formliners are a fixed dimension and ensure the continuity of the structure in the case of linear patterns. The longitudinal direction of the pattern is variable and can be ordered from 1 m up to the maximum dimension in 10 cm steps.

# US FORMLINER HEADQUARTERS

Do you have a question about our products and would like to get in touch? You can call us on the following number:

### 706.549.6787

US Formliner Inc. 370 Commerce Blvd. Athens GA 30606 USA

Phone: 706.549.6787 www.reckli.com/en/usa/

### **REFERENCES**