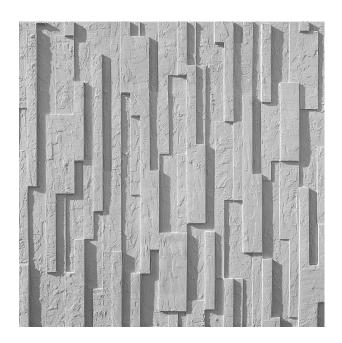

## **2/49 SAALE**

An abstract pattern with a fine surface texture. Differently-sized sticks are arranged at varying heights and enliven the facade.

#### **DIMENSIONS**

| Uses | Dimensions (in)     | Order Number |
|------|---------------------|--------------|
| 100  | ▲ 287.40 × ► 149.61 | C 2049       |
| 10   | ▲ 287.40 × ► 49.21  | E 2049       |

100-timer formliners are supplied in an individual dimension within the maximum indicated dimensions.

The specified widths of the 10-timer and 50-timer formliners are a fixed dimension and ensure the continuity of the structure in the case of linear patterns. The longitudinal direction of the pattern is variable and can be ordered from 1 m up to the maximum dimension in 10 cm steps.