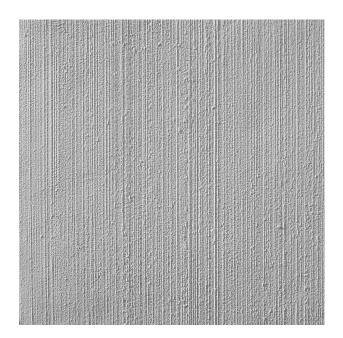

## **2/61 THAMES**

Thanks to its surface with broomstick texture, this fantasy structure is also suitable for use in the floor area.