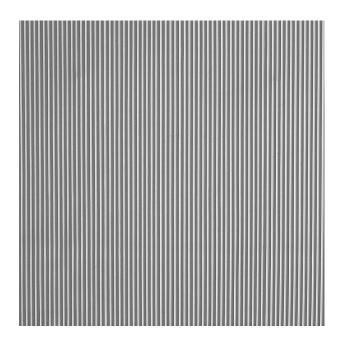

## **2/63 WISLA**

Vertically aligned u-shaped elevations with a smooth surface and a diameter of 0.39".