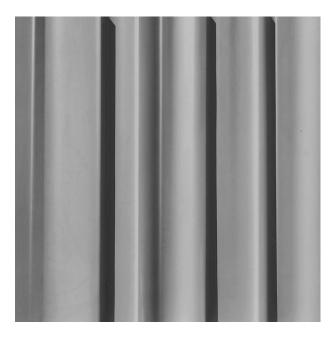

## 2/701 LIBERTY

The abstract pattern reminds you of the look of a curtain. The large waves and wide, flat casts allow the concrete to appear light and full of verve.