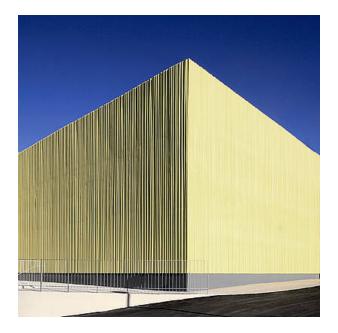

## 2/701 LIBERTY

The abstract pattern reminds you of the look of a curtain. The large waves and wide, flat casts allow the concrete to appear light and full of verve.