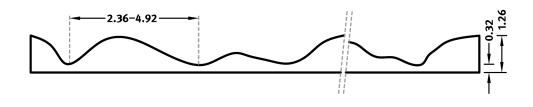

## DIMENSIONS

| Uses | Dimensions (in)    | Order Number |
|------|--------------------|--------------|
| 100  | ▲ 472.44 × ► 70.87 | C 2701       |
| 10   | -                  |              |

100-timer formliners are supplied in an individual dimension within the maximum indicated dimensions.

The specified widths of the 10-timer and 50-timer formliners are a fixed dimension and ensure the continuity of the structure in the case of linear patterns. The longitudinal direction of the pattern is variable and can be ordered from 1 m up to the maximum dimension in 10 cm steps.