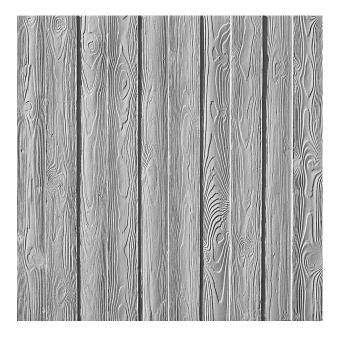

## 2/84 MISSOURI

A vertically running wood pattern with board look. Tree rings and branches are clearly recognizable. The joints continue the wood pattern.