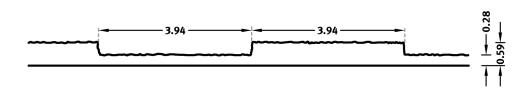

## DIMENSIONS

| Uses | Dimensions (in)     | Order Number |
|------|---------------------|--------------|
| 100  | ▲ 116.14 × ► 271.65 | C 2084       |
| 10   | ▲ 49.21 × ► 271.65  | E 2084       |

100-timer formliners are supplied in an individual dimension within the maximum indicated dimensions.

The specified widths of the 10-timer and 50-timer formliners are a fixed dimension and ensure the continuity of the structure in the case of linear patterns. The longitudinal direction of the pattern is variable and can be ordered from 1 m up to the maximum dimension in 10 cm steps.