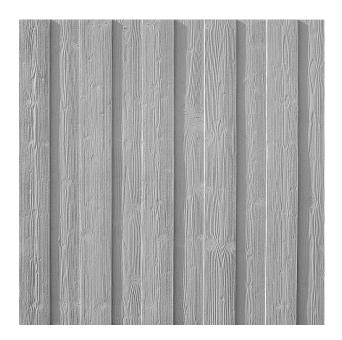

## **2/96 NIGER**

A vertically running wood pattern with a modest grains. Narrow boards jump forward and backward in even intervals.