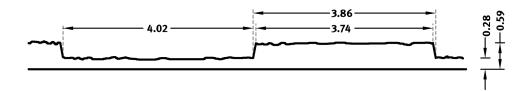

100-timer formliners are supplied in an individual dimension within the maximum indicated dimensions.

The specified widths of the 10-timer and 50-timer formliners are a fixed dimension and ensure the continuity of the structure in the case of linear patterns. The longitudinal direction of the pattern is variable and can be ordered from 1 m up to the maximum dimension in 10 cm steps.