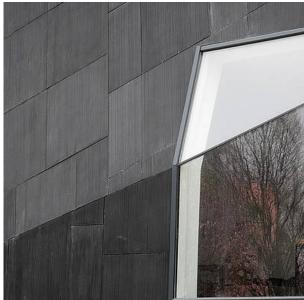

| Uses | Dimensions (in)     | Order Number |
|------|---------------------|--------------|
| 100  | ▲ 236.22 × ► 118.11 | C 2098       |

100-timer formliners are supplied in an individual dimension within the maximum indicated dimensions.

The specified widths of the 10-timer and 50-timer formliners are a fixed dimension and ensure the continuity of the structure in the case of linear patterns. The longitudinal direction of the pattern is variable and can be ordered from 1 m up to the maximum dimension in 10 cm steps.

# 

### US FORMLINER HEADQUARTERS

Do you have a question about our products and would like to get in touch? You can call us on the following number:

### 706.549.6787

US Formliner Inc. 370 Commerce Blvd. Athens GA 30606 USA Phone: 706.549.6787 www.reckli.com/en/usa/