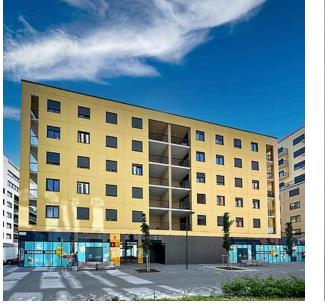

S

| Uses | Dimensions (in)     | Order Number |
|------|---------------------|--------------|
| 100  | ▲ 236.22 × ► 118.11 | C 2098       |

100-timer formliners are supplied in an individual dimension within the maximum indicated dimensions.

The specified widths of the 10-timer and 50-timer formliners are a fixed dimension and ensure the continuity of the structure in the case of linear patterns. The longitudinal direction of the pattern is variable and can be ordered from 1 m up to the maximum dimension in 10 cm steps.

# 

### US FORMLINER HEADQUARTERS

Do you have a question about our products and would like to get in touch? You can call us on the following number:

### 706.549.6787

US Formliner Inc. 370 Commerce Blvd. Athens GA 30606 USA Phone: 706.549.6787 www.reckli.com/en/usa/