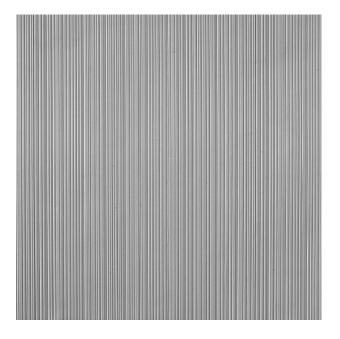

## 2/98 MOLDAU

An abstract pattern with a linear texture. Varyingly wide and deep channelings run in parallel to each other. The surface is smooth and fine.

#### DIMENSIONS

| Uses | Dimensions (in)     | Order Number |
|------|---------------------|--------------|
| 100  | ▲ 236.22 × ► 118.11 | C 2098       |

100-timer formliners are supplied in an individual dimension within the maximum indicated dimensions.

The specified widths of the 10-timer and 50-timer formliners are a fixed dimension and ensure the continuity of the structure in the case of linear patterns. The longitudinal direction of the pattern is variable and can be ordered from 1 m up to the maximum dimension in 10 cm steps.