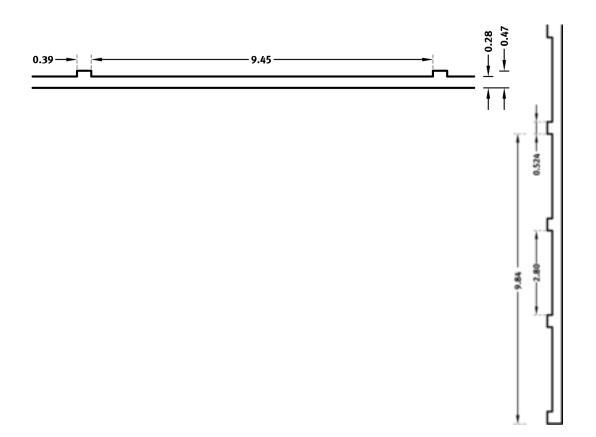

## DIMENSIONS

| Uses | Dimensions (in)            | Order Number |
|------|----------------------------|--------------|
| 100  | ▲ 78.74 × ► 152.56/162.40* | C 2099       |
| 10   | -                          |              |

\* toothed out

100-timer formliners are supplied in an individual dimension within the maximum indicated dimensions.

The specified widths of the 10-timer and 50-timer formliners are a fixed dimension and ensure the continuity of the structure in the case of linear patterns. The longitudinal direction of the pattern is variable and can be ordered from 1 m up to the maximum dimension in 10 cm steps.