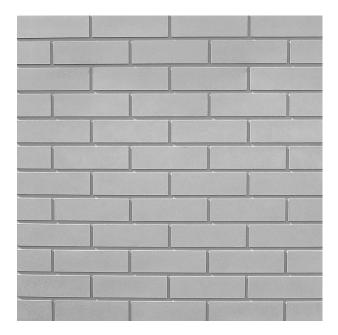

## 2/99 SALZACH

A horizontally running brickwork pattern in a an elegant brick look. The bricks are set in an offset pattern and are separated by 0.39" joints.