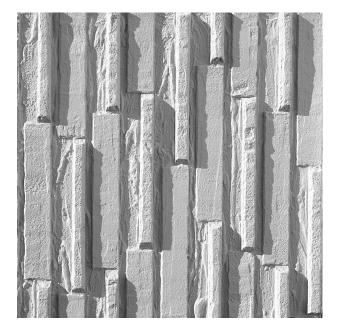

## RECKLI 1/01 AMRUM

A brickwork-like abstract pattern. An invigorating effect is created through the alternatingly protruding and receding coated plates.