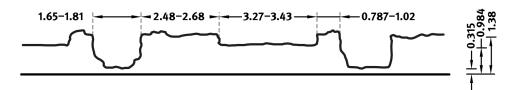

## RECKLI 1/01 AMRUM

A brickwork-like abstract pattern. An invigorating effect is created through the alternatingly protruding and receding coated plates.