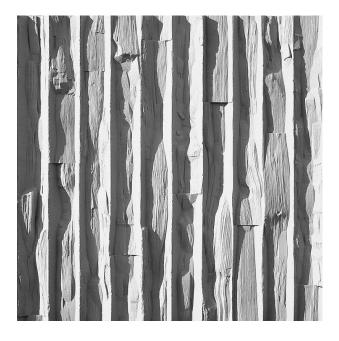

# RECKLI 1/04 FÖHR

A pattern with asymmetrically butt-joined masts that are flat. The individual masts are irregularly planed so that individual elements protrude more than others.