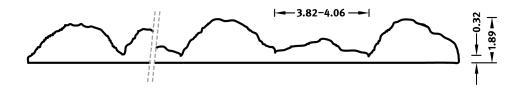

# RECKLI 1/04 FÖHR

A pattern with asymmetrically butt-joined masts that are flat. The individual masts are irregularly planed so that individual elements protrude more than others.