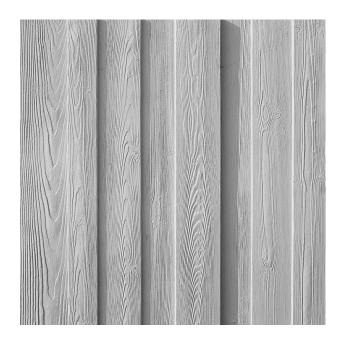

## RECKLI 1/10 PELLWORM

A vertically running wood pattern with slightly grained boards. The boards are arranged in different heights with an identical spacing.