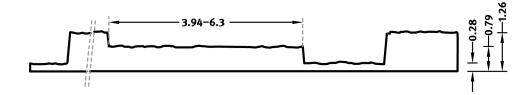

## RECKLI 1/10 PELLWORM

A vertically running wood pattern with slightly grained boards. The boards are arranged in different heights with an identical spacing.

#### **DIMENSIONS**

| Uses | Dimensions (in)             | Order Number |
|------|-----------------------------|--------------|
| 10   | ▲ 196.85 flex × ► 39.17 fix | E 1010       |