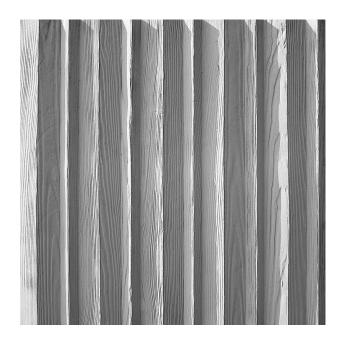

## RECKLI 1/11 REICHENAU

A vertically running wood pattern with varyingly wide grooves that appear as if milled into the wood.