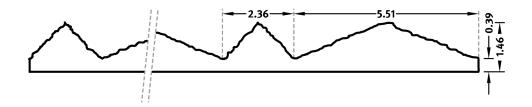

## RECKLI 1/11 REICHENAU

A vertically running wood pattern with varyingly wide grooves that appear as if milled into the wood.