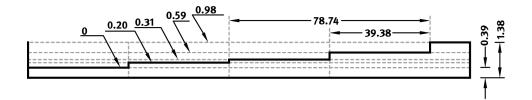

#### **DIMENSIONS**

| Uses | Dimensions (in)                                   | Order Number |
|------|---------------------------------------------------|--------------|
| 100  | -                                                 |              |
| 10   | ▲ 196.85 <sup>flex</sup> × ▶ 39.17 <sup>fix</sup> | E 1012       |

#### flex

Formliners labeled as Flex specify the maximal dimensions that they are available in. Any dimension below this value can be chosen freely.

#### fix

The formliners labeled as Fix can only be delivered in the specified dimension.

#### uses

We guarantee 100 uses for molds of series C, 50 uses of series A, 10 uses of series E.