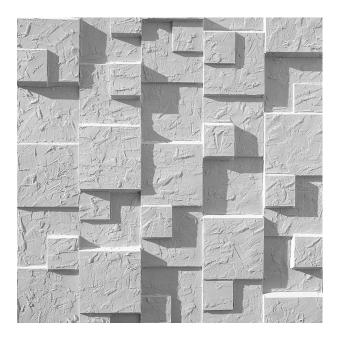

## RECKLI 1/12 RÜGEN

The abstract pattern stacks discreetly textured squares of different sizes. Protruding and receding squares ensure interesting lighting effect.