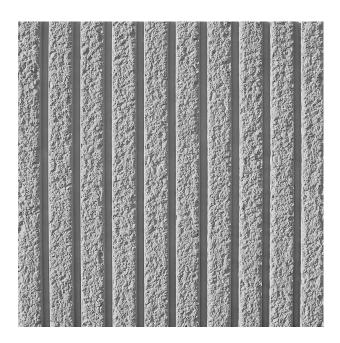

## RECKLI 1/124 B TARO

Vertically arranged elevations with coarsely chipped pattern, separated by 0.78" wide depressions.