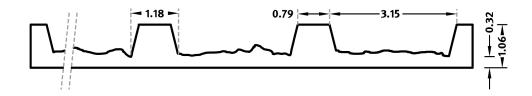

## RECKLI 1/124 B TARO

Vertically arranged elevations with coarsely chipped pattern, separated by 0.78" wide depressions.

#### **DIMENSIONS**

| Uses | Dimensions (in)             | Order Number |
|------|-----------------------------|--------------|
| 100  | -                           | -            |
| 10   | ▲ 275.59 flex × ► 38.78 fix | E 1124       |