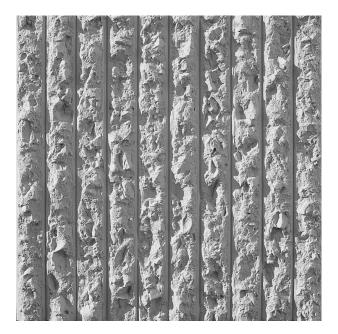

# RECKLI 1/126 B LARNAKA

Vertically arranged elevations with coarsely chipped pattern, separated by 0.39" wide depressions.