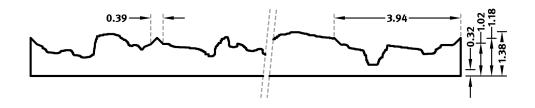

# RECKLI 1/126 B LARNAKA

Vertically arranged elevations with coarsely chipped pattern, separated by 0.39" wide depressions.