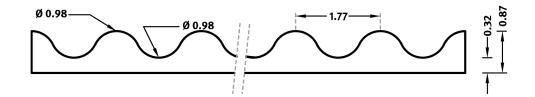

## RECKLI 1/134 RIVIERA

A rib pattern with a ribbed steel roof look, which is enlivened by the interplay of light and shadows. The distance between the elevations is 1.75".

#### **DIMENSIONS**

| Uses | Dimensions (in)                                   | Order Number |
|------|---------------------------------------------------|--------------|
| 10   | ▲ 196.85 <sup>flex</sup> × ▶ 38.78 <sup>fix</sup> | E 1134       |
| 100  | -                                                 |              |