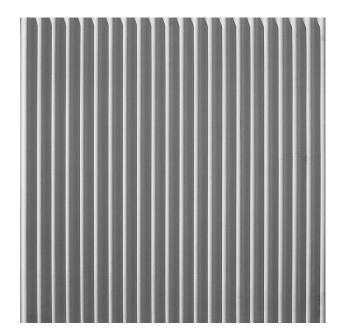

## RECKLI 1/134 RIVIERA

A rib pattern with a ribbed steel roof look, which is enlivened by the interplay of light and shadows. The distance between the elevations is 1.75".