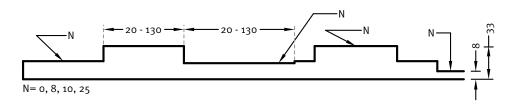

#### **DIMENSIONS**

| Uses | Dimensions (in)                                   | Order Number |
|------|---------------------------------------------------|--------------|
| 100  | -                                                 |              |
| 10   | ▲ 117.91 <sup>flex</sup> × ► 46.26 <sup>fix</sup> | E 1138       |

#### flex

Formliners labeled as Flex specify the maximal dimensions that they are available in. Any dimension below this value can be chosen freely.

#### fix

The formliners labeled as Fix can only be delivered in the specified dimension.