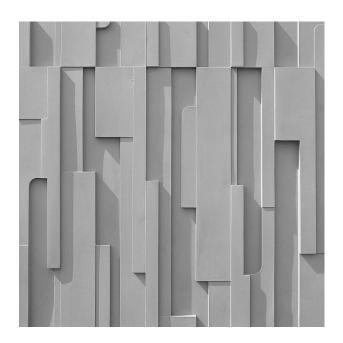

## RECKLI 1/138 ALSACE

An abstract pattern with geometric shapes at a right angle. Different rectangles are arranged at different heights and produce protruding and receding smooth levels.